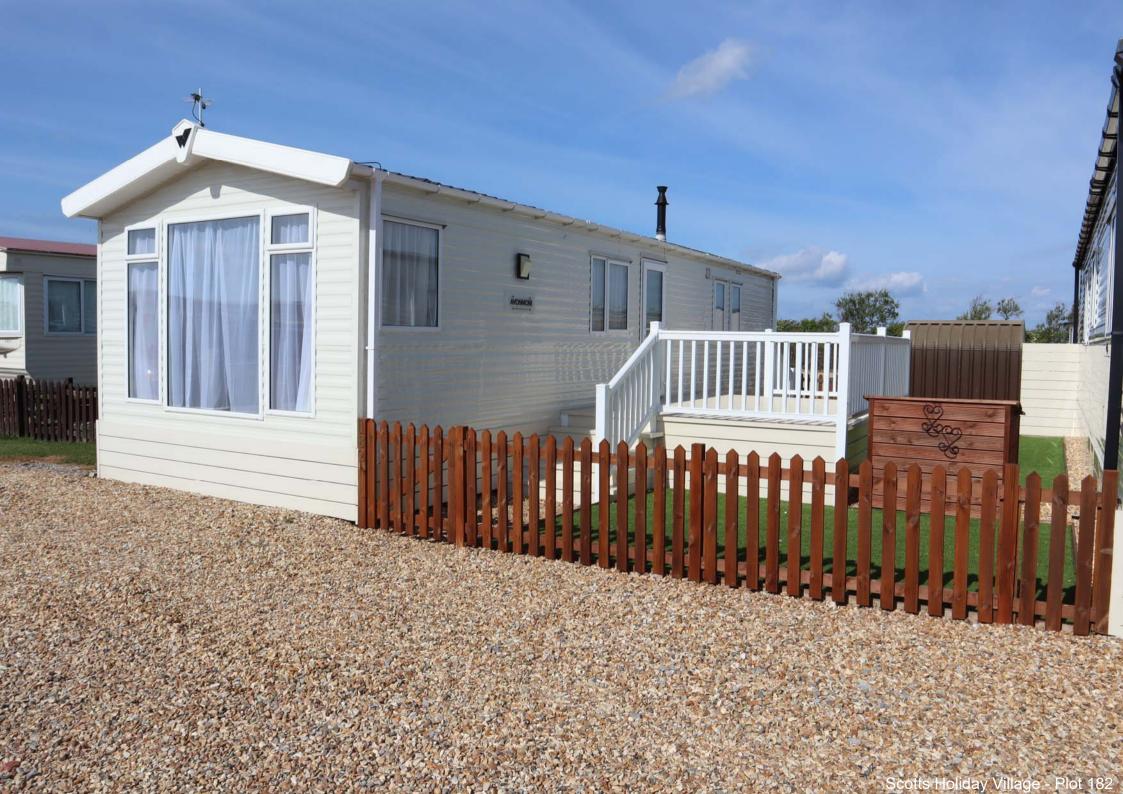

## PLOT 182 – WILLERBY AVONMORE (pre-owned)

- 39ft x 12¼ ft 2 bedrooms
- central heating and double glazing
- ample lounge seating (with sofa bed, so can sleep 6)
- modern luxury kitchen with large fridge freezer and washing machine
- two toilets; with en suite to main bedroom
- veranda with two sets of steps
- low maintenance artificial lawn; galvanised metal shed
- new carpets and mattresses
- shingle parking area directly next to holiday home