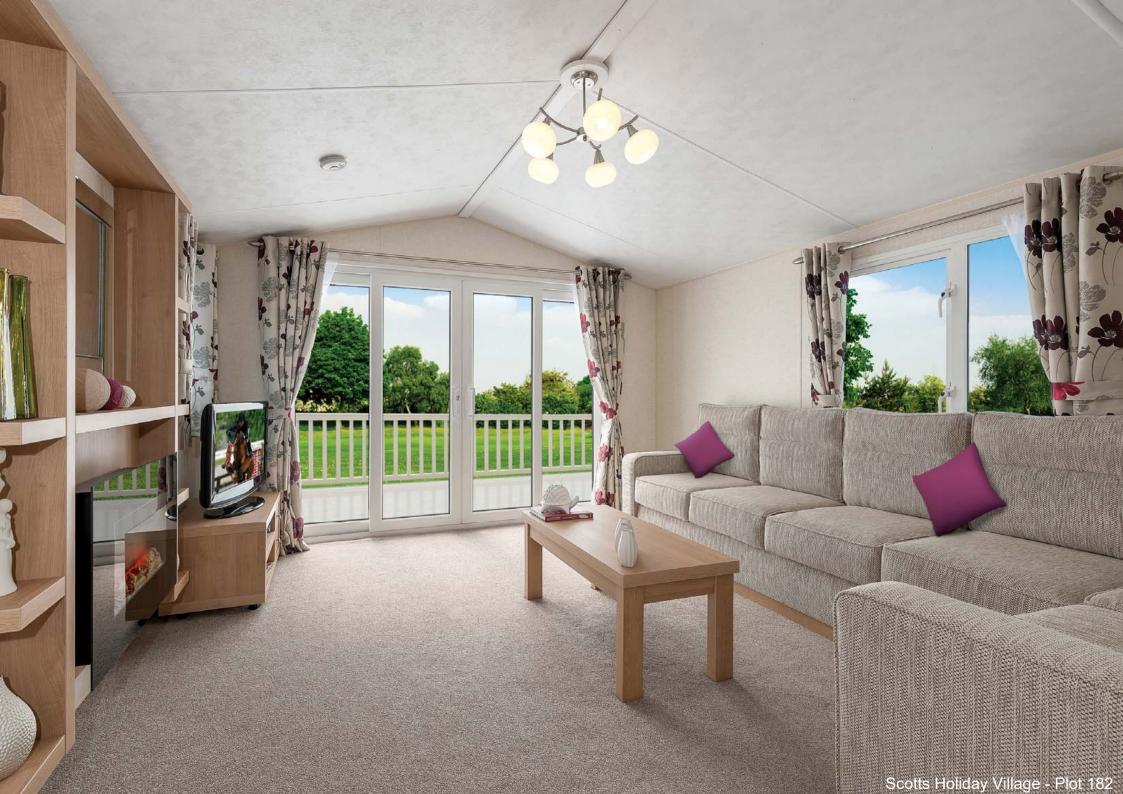

## PLOT 182 – WILLERBY AVONMORE (pre-owned)

- 39ft x 12¼ ft 2 bedrooms
- central heating and double glazing
- ample lounge seating (with sofa bed, so can sleep 6)
- modern luxury kitchen with large fridge freezer and washing machine
- two toilets; with en suite to main bedroom
- veranda with two sets of steps
- low maintenance artificial lawn; galvanised metal shed
- new carpets and mattresses
- shingle parking area directly next to holiday home