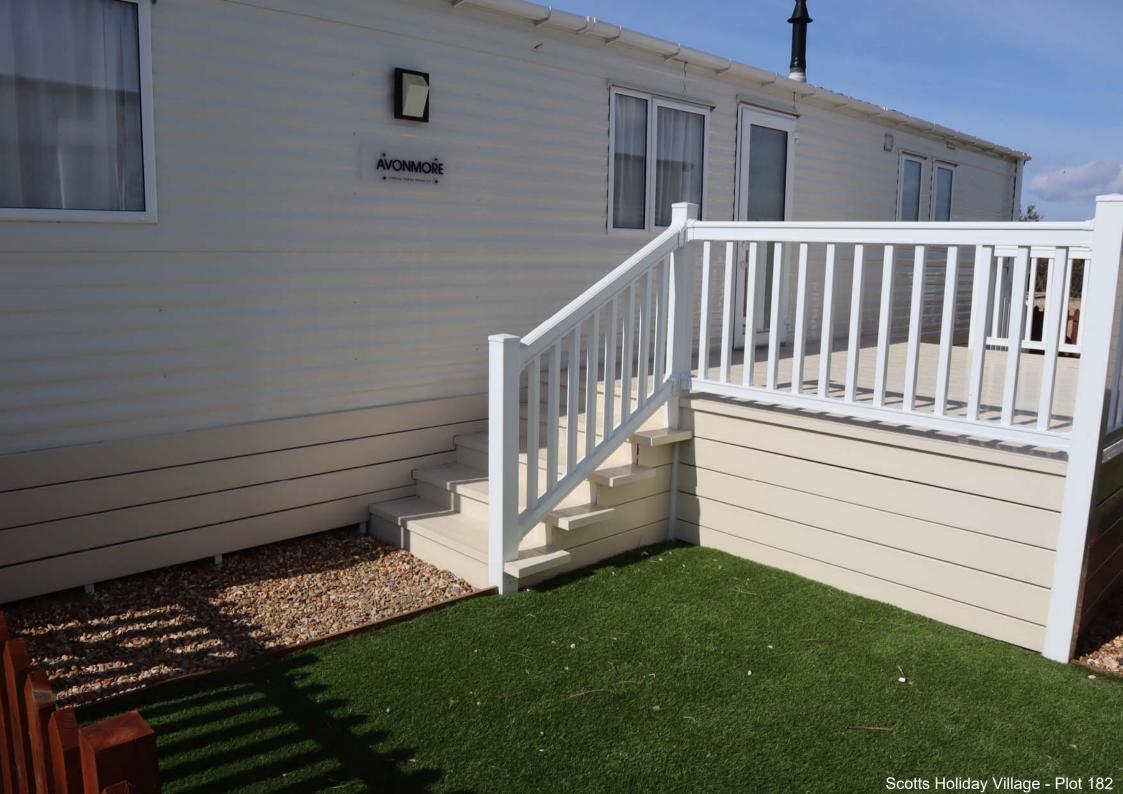

## PLOT 182 – WILLERBY AVONMORE (pre-owned)

- 39ft x 12¼ ft 2 bedrooms
- central heating and double glazing
- ample lounge seating (with sofa bed, so can sleep 6)
- modern luxury kitchen with large fridge freezer and washing machine
- two toilets; with en suite to main bedroom
- veranda with two sets of steps
- low maintenance artificial lawn; galvanised metal shed
- new carpets and mattresses
- shingle parking area directly next to holiday home