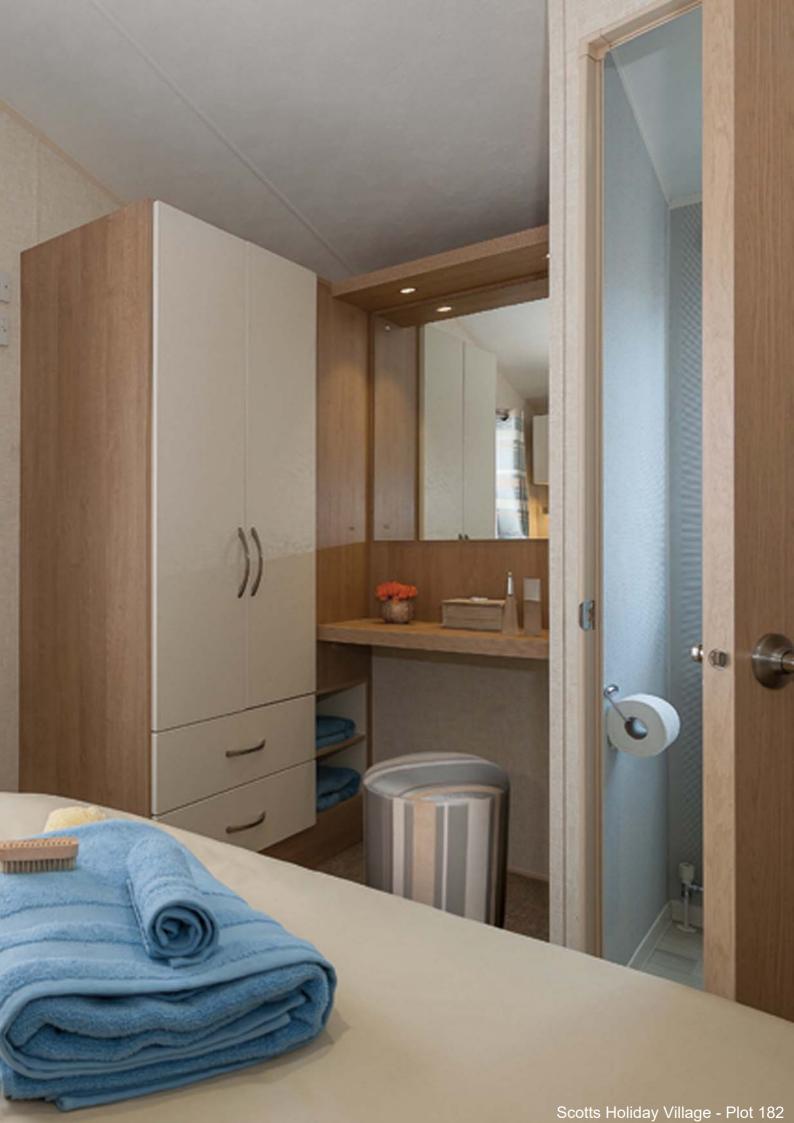

## PLOT 182 – WILLERBY AVONMORE (pre-owned)

- 39ft x 12¼ ft 2 bedrooms
- central heating and double glazing
- ample lounge seating (with sofa bed, so can sleep 6)
- modern luxury kitchen with large fridge freezer and washing machine
- two toilets; with en suite to main bedroom
- veranda with two sets of steps
- low maintenance artificial lawn; galvanised metal shed
- new carpets and mattresses
- shingle parking area directly next to holiday home