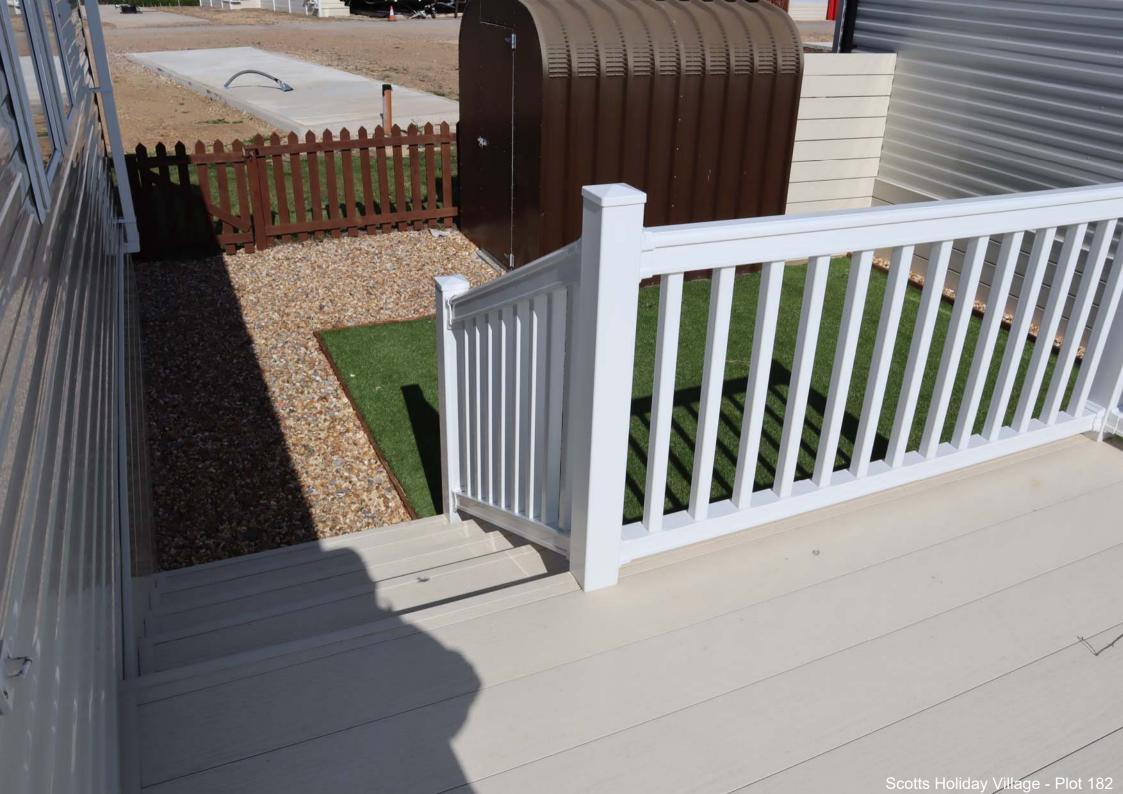

## PLOT 182 – WILLERBY AVONMORE (pre-owned)

- 39ft x 12¼ ft 2 bedrooms
- central heating and double glazing
- ample lounge seating (with sofa bed, so can sleep 6)
- modern luxury kitchen with large fridge freezer and washing machine
- two toilets; with en suite to main bedroom
- veranda with two sets of steps
- low maintenance artificial lawn; galvanised metal shed
- new carpets and mattresses
- shingle parking area directly next to holiday home