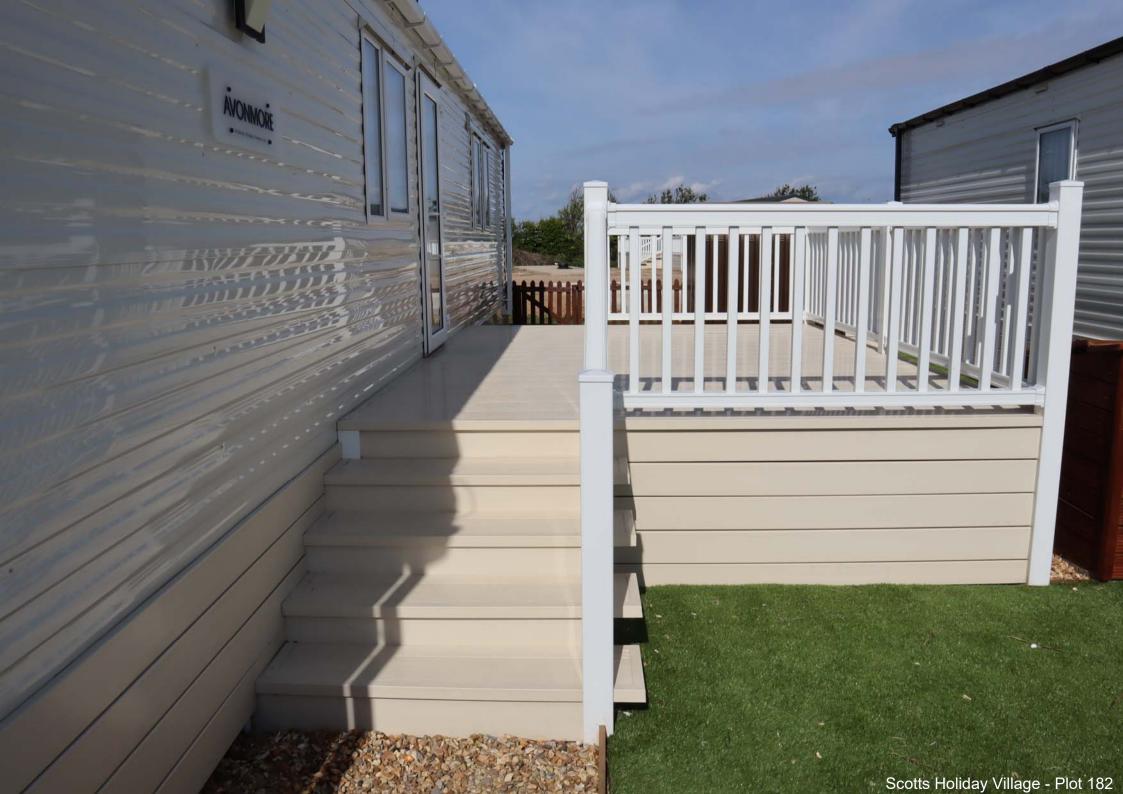

## PLOT 182 – WILLERBY AVONMORE (pre-owned)

- 39ft x 12¼ ft 2 bedrooms
- central heating and double glazing
- ample lounge seating (with sofa bed, so can sleep 6)
- modern luxury kitchen with large fridge freezer and washing machine
- two toilets; with en suite to main bedroom
- veranda with two sets of steps
- low maintenance artificial lawn; galvanised metal shed
- new carpets and mattresses
- shingle parking area directly next to holiday home