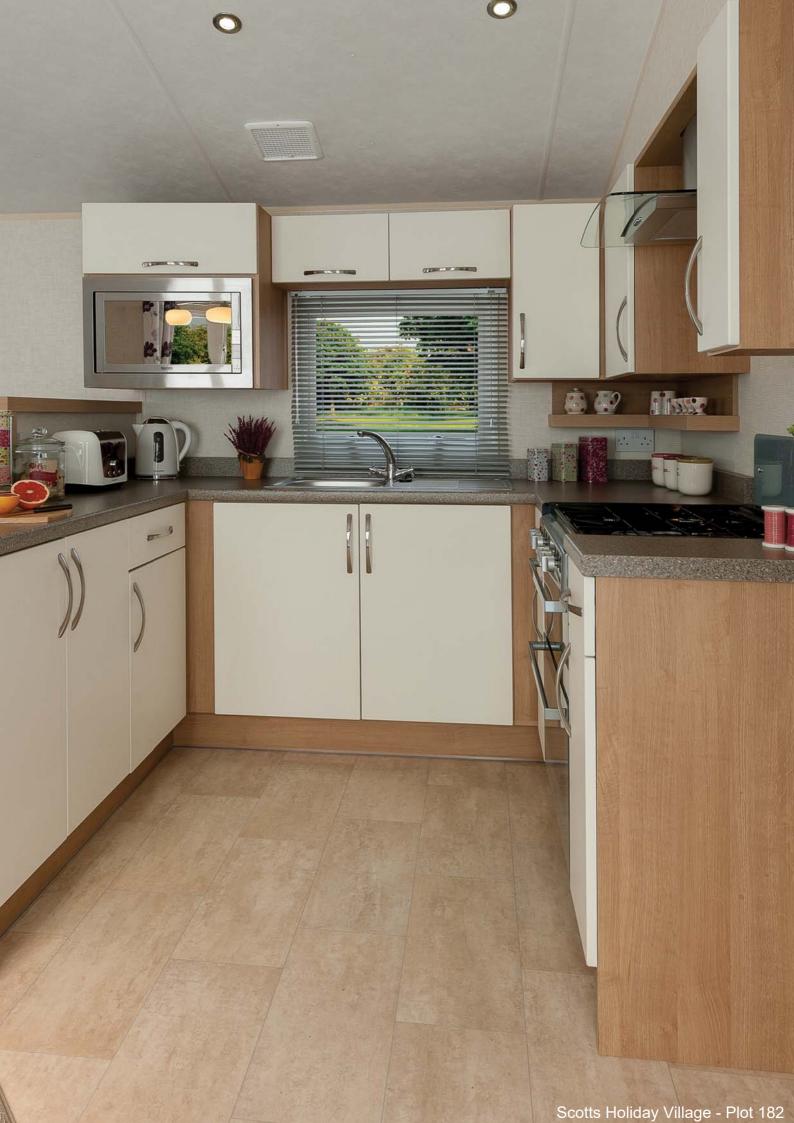

## PLOT 182 – WILLERBY AVONMORE (pre-owned)

- 39ft x 12¼ ft 2 bedrooms
- central heating and double glazing
- ample lounge seating (with sofa bed, so can sleep 6)
- modern luxury kitchen with large fridge freezer and washing machine
- two toilets; with en suite to main bedroom
- veranda with two sets of steps
- low maintenance artificial lawn; galvanised metal shed
- new carpets and mattresses
- shingle parking area directly next to holiday home