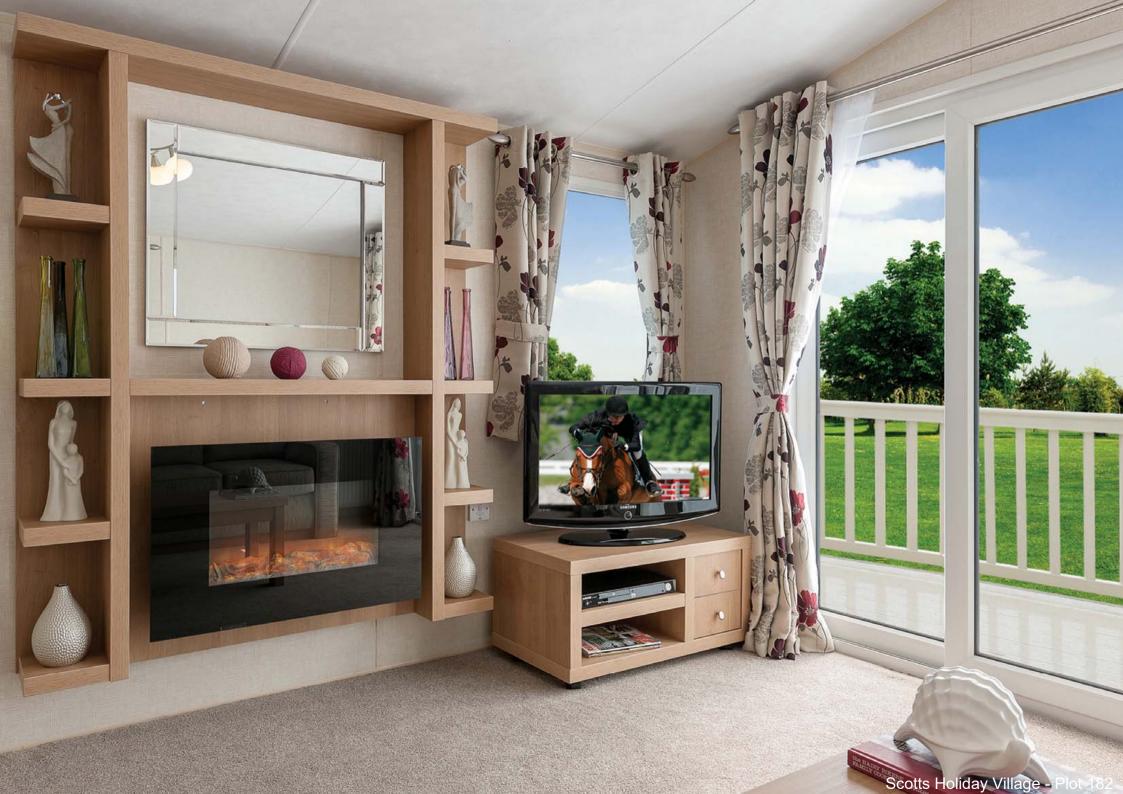

## PLOT 182 – WILLERBY AVONMORE (pre-owned)

- 39ft x 12¼ ft 2 bedrooms
- central heating and double glazing
- ample lounge seating (with sofa bed, so can sleep 6)
- modern luxury kitchen with large fridge freezer and washing machine
- two toilets; with en suite to main bedroom
- veranda with two sets of steps
- low maintenance artificial lawn; galvanised metal shed
- new carpets and mattresses
- shingle parking area directly next to holiday home