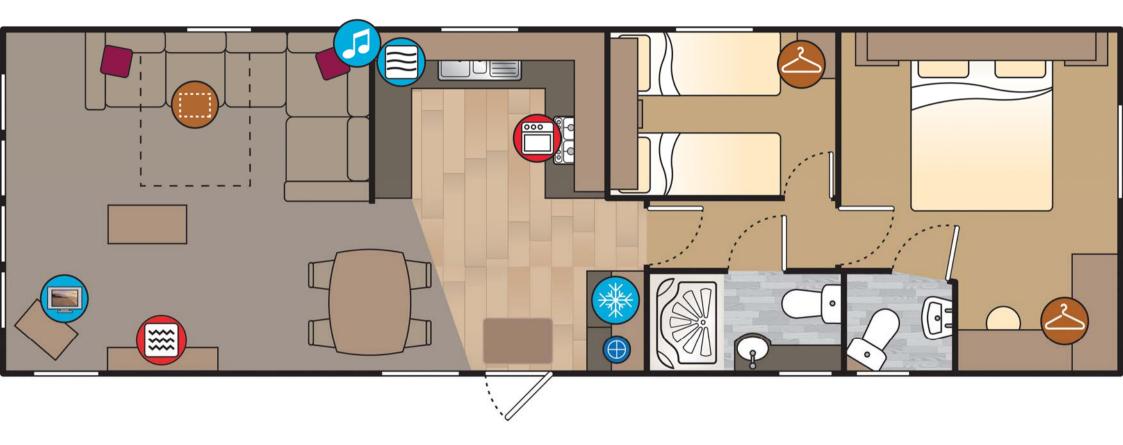

## PLOT 182 – WILLERBY AVONMORE (pre-owned)

- 39ft x 12¼ ft 2 bedrooms
- central heating and double glazing
- ample lounge seating (with sofa bed, so can sleep 6)
- modern luxury kitchen with large fridge freezer and washing machine
- two toilets; with en suite to main bedroom
- veranda with two sets of steps
- low maintenance artificial lawn; galvanised metal shed
- new carpets and mattresses
- shingle parking area directly next to holiday home