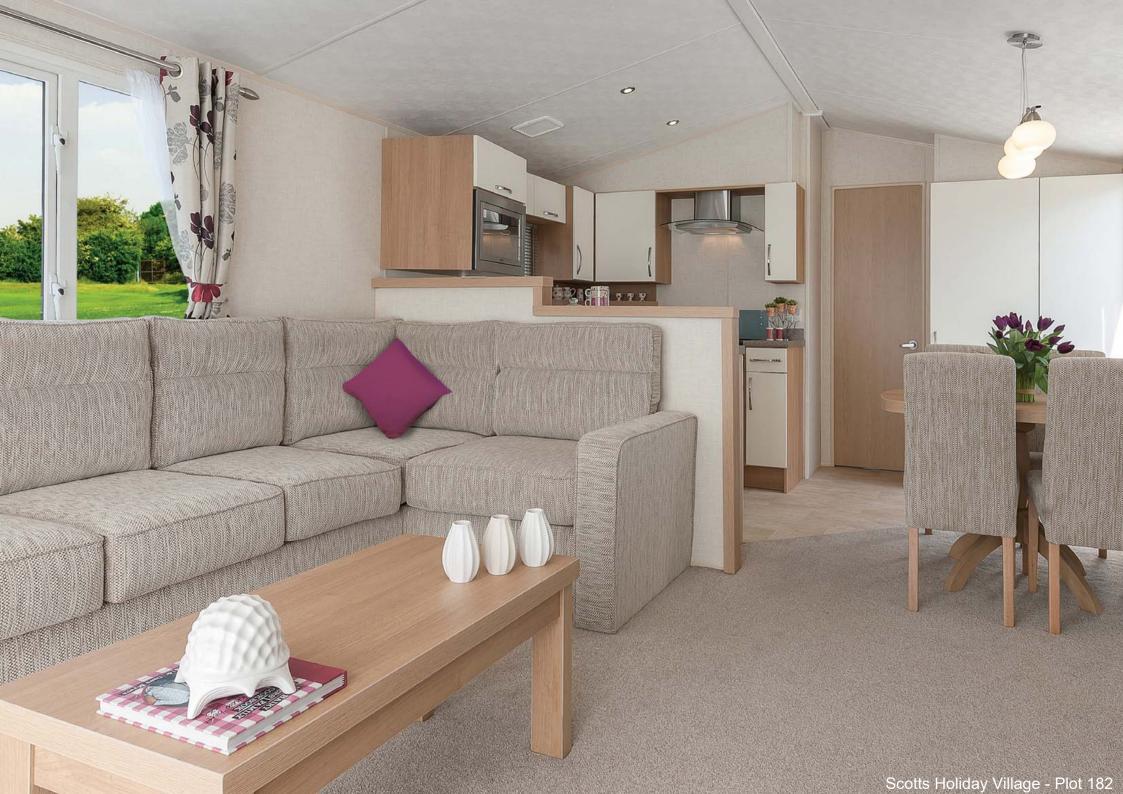

## PLOT 182 – WILLERBY AVONMORE (pre-owned)

- 39ft x 12¼ ft 2 bedrooms
- central heating and double glazing
- ample lounge seating (with sofa bed, so can sleep 6)
- modern luxury kitchen with large fridge freezer and washing machine
- two toilets; with en suite to main bedroom
- veranda with two sets of steps
- low maintenance artificial lawn; galvanised metal shed
- new carpets and mattresses
- shingle parking area directly next to holiday home