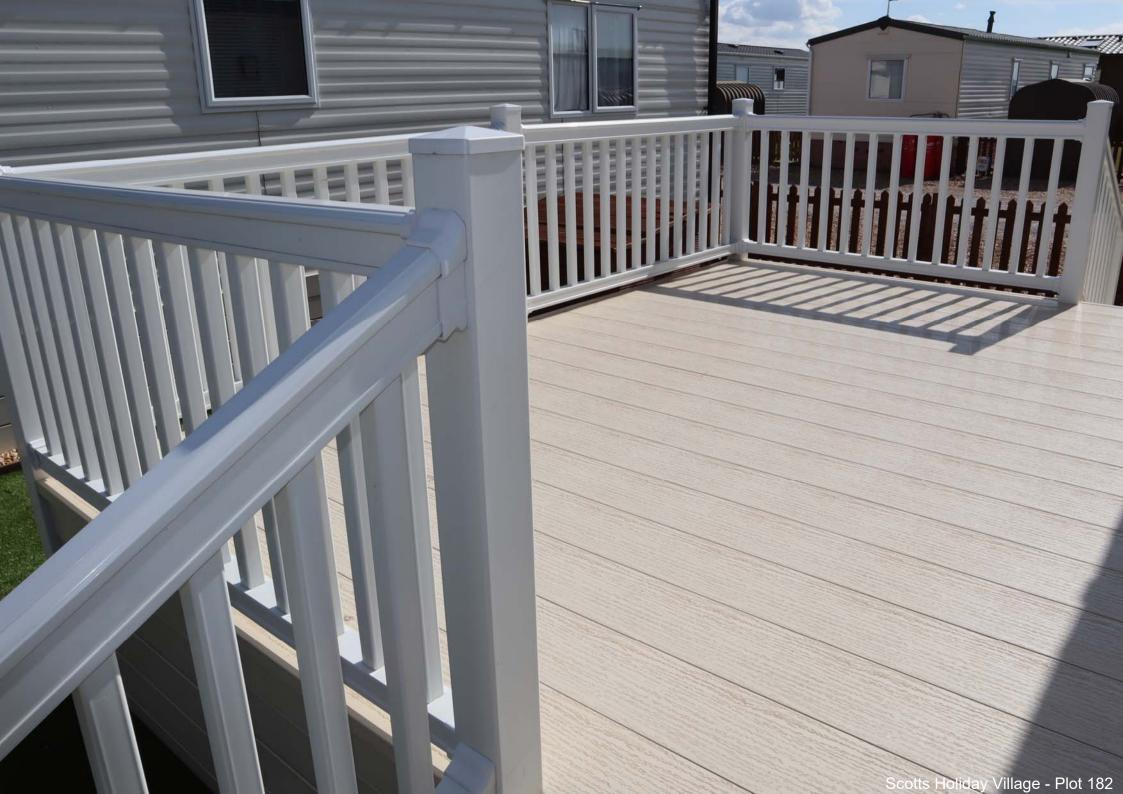

## PLOT 182 – WILLERBY AVONMORE (pre-owned)

- 39ft x 12¼ ft 2 bedrooms
- central heating and double glazing
- ample lounge seating (with sofa bed, so can sleep 6)
- modern luxury kitchen with large fridge freezer and washing machine
- two toilets; with en suite to main bedroom
- veranda with two sets of steps
- low maintenance artificial lawn; galvanised metal shed
- new carpets and mattresses
- shingle parking area directly next to holiday home